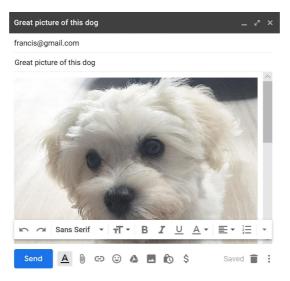

**Step 9:** Another way of adding more than one photo to an email is to select more than one file when you browse to their location on your computer and attach them. You can also add photos by uploading to google drive and attaching photos to your email from there.

**Step 10:** Click **Send** when you're ready to send your email.