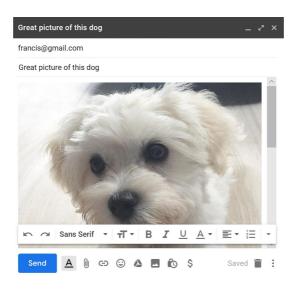

- Step 3: Once your new email is open, put your recipient's email address in the 'To' field.
- **Step 4:** Complete the subject box with the topic of the email and type your message in the large box.
- **Step 5:** Click on the insert photo icon.

**Step 6:** Find the photo that you've saved somewhere on your computer by clicking on one and selecting 'Insert'.

**Step 7:** This will add the picture as an attachment to your email.

Step 8: If you wish to attach another photo, repeat steps 6 and 7.