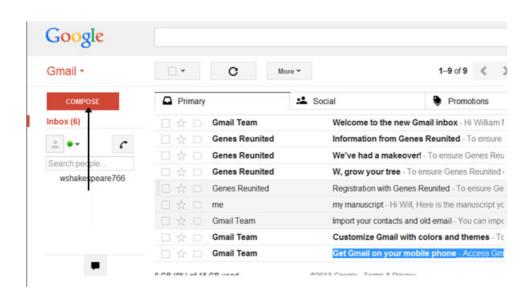

#### Follow these step-by-step instructions to email a picture

Step 1: Log into your email account so that you are on the dashboard (main page) of your account.

**Step 2:** Click **Compose**. Alternatively, you can reply to an email that you've received and follow the same steps.

- Step 3: Once your new email is open, put your recipient's email address in the 'To' field.
- **Step 4:** Complete the subject box with the topic of the email and type your message in the large box.
- **Step 5:** Click on the insert photo icon.