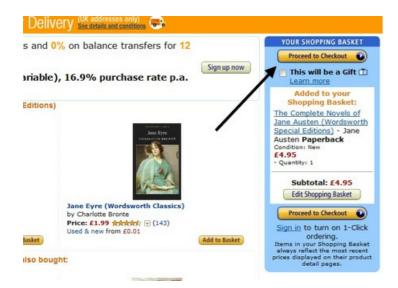

**Step 7:** As with a real shopping basket, you can now search for other items to add to the one you've already got. If you've finished shopping, click **Proceed to Checkout**.

**Step 8:** You'll now be asked to sign in. If you're a new customer, enter your email address in the box provided and click on the circle next to 'I am a new customer'. There's no need to add a password at this point – just click **Sign in using our secure server**.