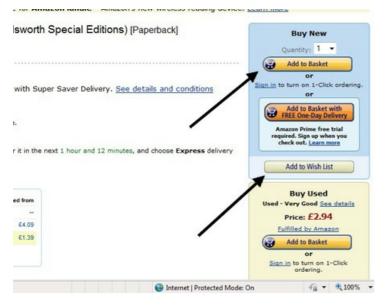

**Step 4:** Click the name or picture of your chosen item. A new page will open, displaying more details about the product. Scroll down the page to see a product description and customer reviews.

If you like the product but want to buy it later, click **Add to Wish List** and Amazon will save the details. If you want to buy the product now, click **Add to Basket**.

**Step 6:** When considering whether to buy from these alternative sellers, don't only look for a low price when choosing which product to buy. A high seller rating – that is, the number of stars the seller has been given by Amazon – is important, too. Once you've made a choice, click **Add to Basket**.