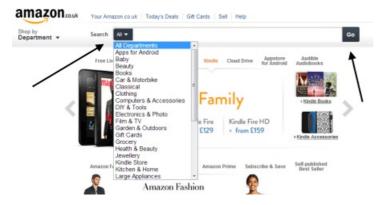

#### Step 1: Go to the Amazon website.

**Step 2:** If you're just browsing, click on one of the categories on the left hand side of the screen to see what's available.

If you know what you're looking for, type the name of the item in the search box along the top of the page and click the black **GO** button

**Step 3:** A new page will open with a list of items matching your search criteria. You can either narrow your search by typing in more 'keywords' in the search box and clicking **GO**, or you can look through the list you've been presented with until you find the item you're looking for.