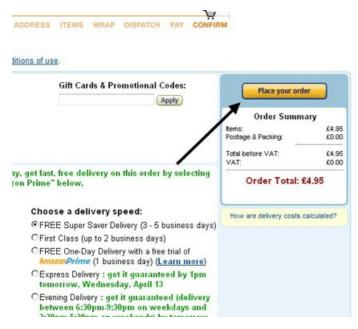

**Step 11:** A new page will open asking you to choose a payment option. Click **Add a new card** to add your credit or debit card details. Then click **Continue**.

**Step 12:** You'll now be shown a review of your order, with the delivery address and billing information. After checking that all the details are correct, click **Place your order**.

**Step 13:** Sit back and wait for your package to arrive! Now that you've registered, Amazon will remember your purchase the next time you sign in and recommend related items that might interest you.