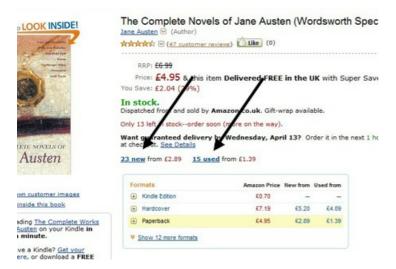

**Step 5:** Alternatively, if you're a bargain hunter, you can browse through other new and used versions of the same product, which are also for sale. Click on **[No.] new** or **[No.] used** to take you to a list of all the different sellers you can buy the product from and their prices.