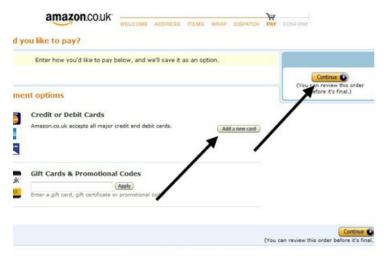

**Step 11:** A new page will open asking you to choose a payment option. Click **Add a new card** to add your credit or debit card details. Then click **Continue**.

**Step 12:** You'll now be shown a review of your order, with the delivery address and billing information. After checking that all the details are correct, click **Place your order**.