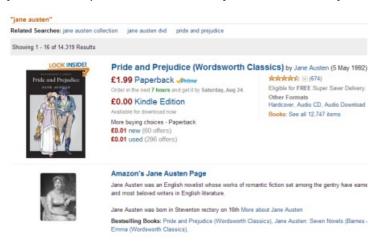

**Step 3:** A new page will open with a list of items matching your search criteria. You can either narrow your search by typing in more 'keywords' in the search box and clicking **GO**, or you can look through the list you've been presented with until you find the item you're looking for.

**Step 4:** Click the name or picture of your chosen item. A new page will open, displaying more details about the product. Scroll down the page to see a product description and customer reviews.

If you like the product but want to buy it later, click **Add to Wish List** and Amazon will save the details. If you want to buy the product now, click **Add to Basket**.